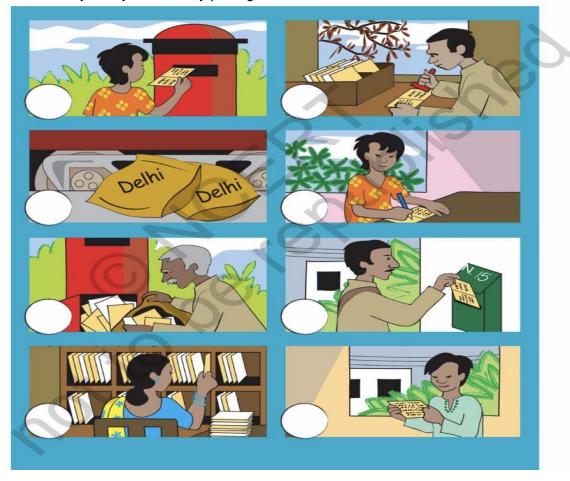

## **OBSERVATION & REPORTING**

Q1. Show the journey of Letter by putting number in the circles.

Q2. Observe the picture and answer the following questions.

| a)     | How many nouses are there in the map?     |
|--------|-------------------------------------------|
| b)     | How many shops are there in the map?      |
| c)     | How many trees are there in the map?      |
| d)     | What is near the bus stop?                |
|        |                                           |
| e)     | How many pumps are there in the map?      |
|        |                                           |
| Q3. W  | rite two natural sources of water.        |
| Ans. 1 | 2                                         |
| Q4. Na | ame two animals Pet and two wild Animals. |
| Ans P  | ET - 1 2                                  |
| W      | ILD - 1 2                                 |
|        |                                           |