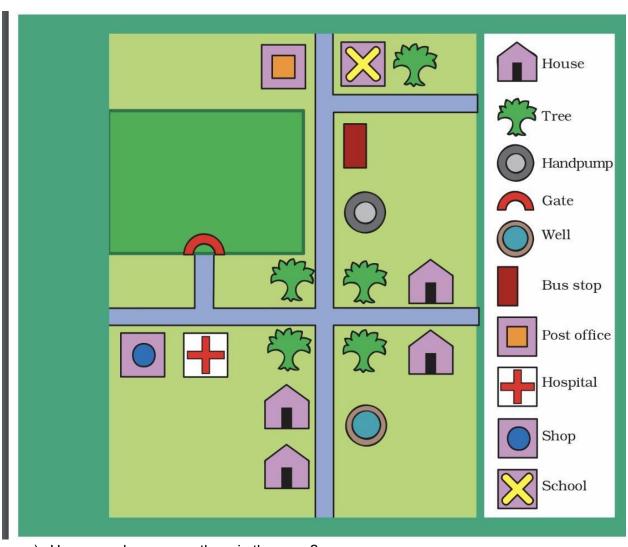

## **OBSERVATION & REPORTING**

Q1. Show the journey of Letter by putting number in the circles.

Q2. Observe the picture and answer the following questions.

| a)     | How many nouses are there in the map?     |
|--------|-------------------------------------------|
| b)     | How many shops are there in the map?      |
| c)     | How many trees are there in the map?      |
| d)     | What is near the bus stop?                |
|        |                                           |
| e)     | How many pumps are there in the map?      |
|        |                                           |
| Q3. W  | rite two natural sources of water.        |
| Ans. 1 | 2                                         |
| Q4. Na | ame two animals Pet and two wild Animals. |
| Ans P  | ET - 1 2                                  |
| W      | ILD - 1 2                                 |
|        |                                           |