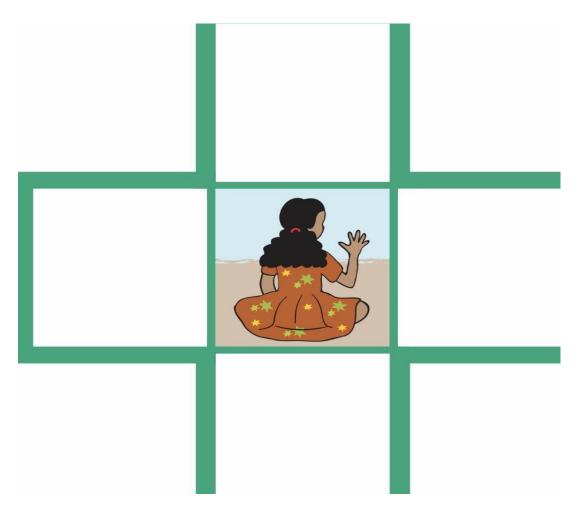

## **DISCOVERY OF FACTS**

| One can becomes a part of family by being born or getting married into that family.(     The train carrying water comes to Madho's village(.     Single parent family has both mother and father.(     O13. Look at the picture and tell which picture shown your left and right.    Compared to the picture and tell which picture shown your left and right.    Compared to the picture and tell which picture shown your left and right.    Compared to the picture and tell which picture shown your left and right.    Compared to the picture and tell which picture shown your left and right.    Compared to the picture and tell which picture shown your left and right.    Compared to the picture shown your left and right.    Compared to the picture shown your left and right.    Compared to the picture shown your left and right.    Compared to the picture shown your left and right.    Compared to the picture shown your left and right.    Compared to the picture shown your left and right.    Compared to the picture shown your left and right.    Compared to the picture shown your left and right.    Compared to the picture shown your left and right.    Compared to the picture shown your left and right.    Compared to the picture shown your left and right.    Compared to the picture shown your left and right.    Compared to the picture shown your left and right.    Compared to the picture shown your left and right.    Compared to the picture shown your left and right.    Compared to the picture shown your left and right.    Compared to the picture shown your left and right.    Compared to the picture shown your left and right.    Compared to the picture shown your left and right.    Compared to the picture shown your left and right.    Compared to the picture shown your left and right.    Compared to the picture shown your left and right.    Compared to the picture shown your left and right.    Compared to the picture shown your left and right.   Compared to the picture shown your left and right.   Compared to the picture shown y | <ul><li>U12. Fick right or wrong.</li><li>Houseboat doesn't floats on water. ( )</li></ul> |
|---------------------------------------------------------------------------------------------------------------------------------------------------------------------------------------------------------------------------------------------------------------------------------------------------------------------------------------------------------------------------------------------------------------------------------------------------------------------------------------------------------------------------------------------------------------------------------------------------------------------------------------------------------------------------------------------------------------------------------------------------------------------------------------------------------------------------------------------------------------------------------------------------------------------------------------------------------------------------------------------------------------------------------------------------------------------------------------------------------------------------------------------------------------------------------------------------------------------------------------------------------------------------------------------------------------------------------------------------------------------------------------------------------------------------------------------------------------------------------------------------------------------------------------------------------------------------------------------------------------------------------------------------------------------------------------------------------------------------------------------------------------------------------------------------------------------------------------------------------------------------------------------------------------------------------------------------------------------------------------------------------------------------------------------------------------------------------------------------------------------------|--------------------------------------------------------------------------------------------|
| Single parent family has both mother and father.(  Q13. Look at the picture and tell which picture shown your left and right.  Left - Right                                                                                                                                                                                                                                                                                                                                                                                                                                                                                                                                                                                                                                                                                                                                                                                                                                                                                                                                                                                                                                                                                                                                                                                                                                                                                                                                                                                                                                                                                                                                                                                                                                                                                                                                                                                                                                                                                                                                                                               | One can becomes a part of family by being born or getting married into that family.( )     |
| Q14. Write the name of two animals who are farmer's friend?  Ans. a)                                                                                                                                                                                                                                                                                                                                                                                                                                                                                                                                                                                                                                                                                                                                                                                                                                                                                                                                                                                                                                                                                                                                                                                                                                                                                                                                                                                                                                                                                                                                                                                                                                                                                                                                                                                                                                                                                                                                                                                                                                                      | Single parent family has both mother and father.( )                                        |
| Q14. Write the name of two animals who are farmer's friend?  Ans. a)                                                                                                                                                                                                                                                                                                                                                                                                                                                                                                                                                                                                                                                                                                                                                                                                                                                                                                                                                                                                                                                                                                                                                                                                                                                                                                                                                                                                                                                                                                                                                                                                                                                                                                                                                                                                                                                                                                                                                                                                                                                      |                                                                                            |
| Ans. a)                                                                                                                                                                                                                                                                                                                                                                                                                                                                                                                                                                                                                                                                                                                                                                                                                                                                                                                                                                                                                                                                                                                                                                                                                                                                                                                                                                                                                                                                                                                                                                                                                                                                                                                                                                                                                                                                                                                                                                                                                                                                                                                   | Left Right                                                                                 |
| Q16. Write the name of two different fabrics.  Ans                                                                                                                                                                                                                                                                                                                                                                                                                                                                                                                                                                                                                                                                                                                                                                                                                                                                                                                                                                                                                                                                                                                                                                                                                                                                                                                                                                                                                                                                                                                                                                                                                                                                                                                                                                                                                                                                                                                                                                                                                                                                        | Ans. a) b)                                                                                 |
| b)                                                                                                                                                                                                                                                                                                                                                                                                                                                                                                                                                                                                                                                                                                                                                                                                                                                                                                                                                                                                                                                                                                                                                                                                                                                                                                                                                                                                                                                                                                                                                                                                                                                                                                                                                                                                                                                                                                                                                                                                                                                                                                                        | Q16. Write the name of two different fabrics.                                              |
| b)                                                                                                                                                                                                                                                                                                                                                                                                                                                                                                                                                                                                                                                                                                                                                                                                                                                                                                                                                                                                                                                                                                                                                                                                                                                                                                                                                                                                                                                                                                                                                                                                                                                                                                                                                                                                                                                                                                                                                                                                                                                                                                                        |                                                                                            |
| Q18. With whom do you talk on telephone?  Ans                                                                                                                                                                                                                                                                                                                                                                                                                                                                                                                                                                                                                                                                                                                                                                                                                                                                                                                                                                                                                                                                                                                                                                                                                                                                                                                                                                                                                                                                                                                                                                                                                                                                                                                                                                                                                                                                                                                                                                                                                                                                             |                                                                                            |
| Q19. Make a list of those things which is used to make pucca house.                                                                                                                                                                                                                                                                                                                                                                                                                                                                                                                                                                                                                                                                                                                                                                                                                                                                                                                                                                                                                                                                                                                                                                                                                                                                                                                                                                                                                                                                                                                                                                                                                                                                                                                                                                                                                                                                                                                                                                                                                                                       | Q18. With whom do you talk on telephone ?                                                  |
|                                                                                                                                                                                                                                                                                                                                                                                                                                                                                                                                                                                                                                                                                                                                                                                                                                                                                                                                                                                                                                                                                                                                                                                                                                                                                                                                                                                                                                                                                                                                                                                                                                                                                                                                                                                                                                                                                                                                                                                                                                                                                                                           |                                                                                            |