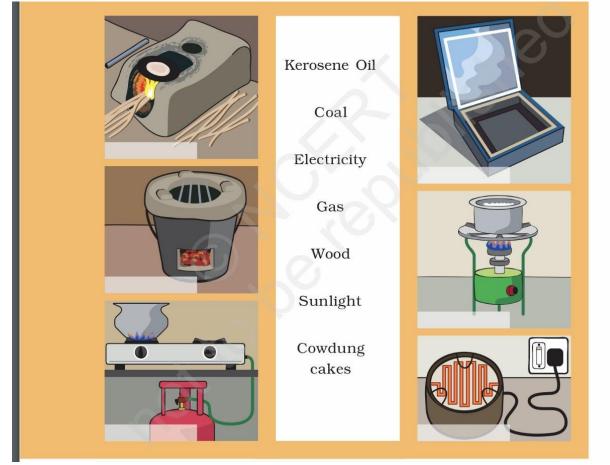

## **OBSERVATION & REPORTING**

Q1. Match the picture with the list accordingly which produces heat in each of them. (7)

Which cooking appliance would you like to use in your house from above images ? (2) Ans